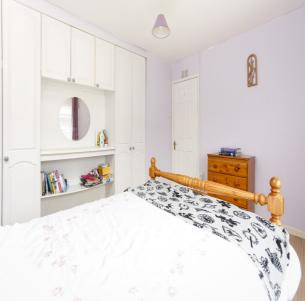

Bathroom: Tiled floor to ceiling, bath with shower, WC, WHB, blind, mirror, feature chrome towel radiator

Bedroom 1: Light fitting, dado rail, fitted wooden wardrobe, carpet, blind

Bedroom 2: Light fitting, fitted wooden wardrobe, carpet, TV point