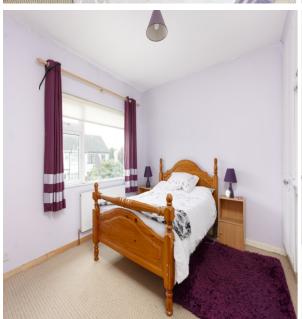

Bathroom: Tiled floor to ceiling, bath with shower, WC, WHB, blind, mirror, feature chrome towel radiator

Bedroom 1: Light fitting, dado rail, fitted wooden wardrobe, carpet, blind

Bedroom 2: Light fitting, fitted wooden wardrobe, carpet, TV point