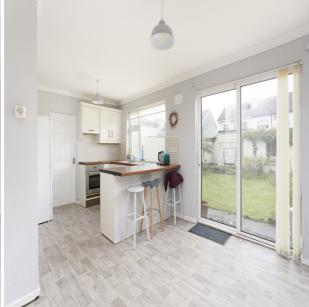

## **ACCOMMODATION:**

Hall: Laminate floor, dado rail, downstairs storage, alarm point

Kitchen/Dining: Lino floor, light fitting, fully fitted kitchen, tiled splash back, stainless steel sink, hob, cooker, extractor fan, blind, breakfast bar, sliding patio door leading to garden