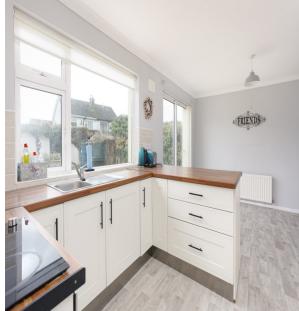

## **ACCOMMODATION:**

Hall: Laminate floor, dado rail, downstairs storage, alarm point

Kitchen/Dining: Lino floor, light fitting, fully fitted kitchen, tiled splash back, stainless steel sink, hob, cooker, extractor fan, blind, breakfast bar, sliding patio door leading to garden

## **Photo Gallery**