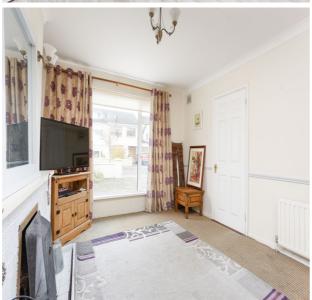

Office/Playroom: Lino floor, fitted unit with sink

Guest WC: WC, WHB, shower

Sitting Room: Coving, light fitting, walled lighting, dado rail, feature brick fireplace, recessed mirrored unit, TV point

Landing: Carpet, light fitting, hot press with immersion & shelving, blind, attic access, stira stairs