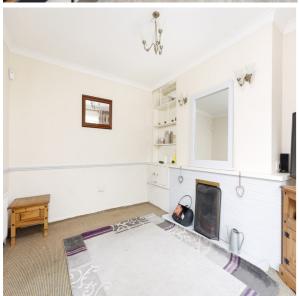

Office/Playroom: Lino floor, fitted unit with sink

Guest WC: WC, WHB, shower

Sitting Room: Coving, light fitting, walled lighting, dado rail, feature brick fireplace, recessed mirrored unit, TV point

Landing: Carpet, light fitting, hot press with immersion & shelving, blind, attic access, stira stairs